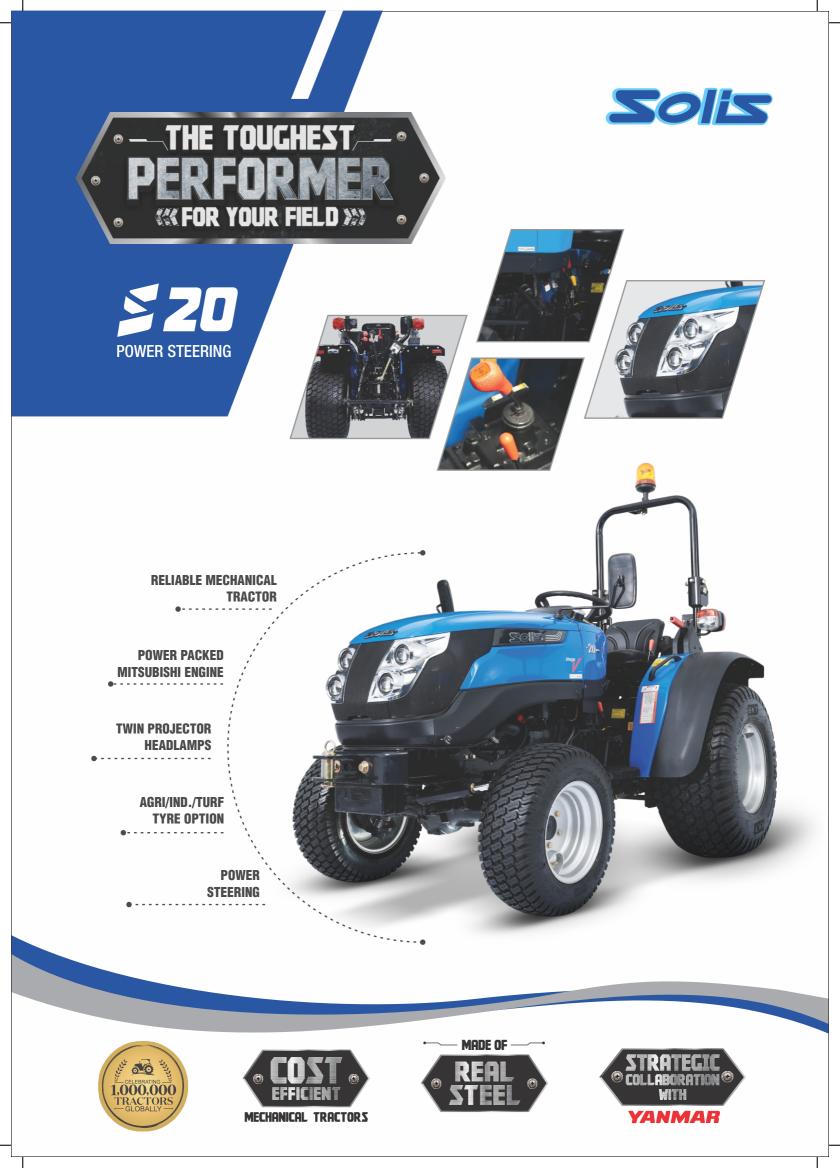

## • THE TOUGHEST • PERFORMER • \*\*\* FOR YOUR FIELD >>> •

**POWER STEERING** 

| ter-cooled)                                               |  |
|-----------------------------------------------------------|--|
| 20                                                        |  |
| 3                                                         |  |
| Naturally                                                 |  |
|                                                           |  |
| 2700                                                      |  |
| Dry with clogging sensor                                  |  |
|                                                           |  |
| 52                                                        |  |
| Silencer in the engine compartment, downward<br>discharge |  |
|                                                           |  |
| 4 WD                                                      |  |
|                                                           |  |
| 6 Forward + 2 Reverse                                     |  |
|                                                           |  |
|                                                           |  |
|                                                           |  |
| 15.1@2900                                                 |  |
|                                                           |  |
|                                                           |  |
|                                                           |  |
| Mechanical                                                |  |
| Independent                                               |  |
|                                                           |  |
| Yes, Foot Operated                                        |  |
|                                                           |  |
| 540, 1000                                                 |  |
| Mechanical                                                |  |
|                                                           |  |
| Power Steering                                            |  |
|                                                           |  |
| 12V, 60 Ah                                                |  |
| 12V, 42 A                                                 |  |
| Standard                                                  |  |
|                                                           |  |
| Cat 1-N                                                   |  |
| Anchor Chain                                              |  |
| 1 DA                                                      |  |
| 600 Kg                                                    |  |
| Standard                                                  |  |
|                                                           |  |
|                                                           |  |

| FEATURES                                                                 |                    | <b>\$20</b> POWER STEERIN       | u               |
|--------------------------------------------------------------------------|--------------------|---------------------------------|-----------------|
| SAFETY SWITCH 🛒                                                          |                    |                                 |                 |
| PT0 Safety                                                               |                    | Standard                        |                 |
| Neutral Safety Switch                                                    |                    | Standard                        |                 |
| Clutch Safety Switch                                                     |                    | Standard                        |                 |
| CAPACITY (LTRS)(+/-5%)                                                   |                    |                                 |                 |
| Fuel Tank (Lit)                                                          |                    | 26                              |                 |
| TURNING RADIUS                                                           | -                  |                                 |                 |
| Without brakes (m) as per standard tyres                                 |                    | 3.2 (RHS), 3.15 (LHS)           |                 |
| TYRE 🚷                                                                   |                    |                                 |                 |
| Front                                                                    |                    | 5.00-12                         |                 |
| Rear                                                                     |                    | 8.00-18                         |                 |
| DIMENSION & WEIGHT(+                                                     | /-5%) 🝙            |                                 |                 |
| Weight (Kg)                                                              |                    | 970                             |                 |
| Wheel Base (mm)                                                          |                    | 1420                            |                 |
| Total Length (mm)                                                        |                    | 2735                            |                 |
| Total Width (mm)                                                         |                    | 945(max)-940(min)               |                 |
| Height (mm) Up to ROPS                                                   |                    | 1945                            |                 |
| Min Ground Clearance (mm)                                                |                    | 200                             |                 |
| Front Track (mm)                                                         |                    | 805                             |                 |
| Rear Track (mm)                                                          |                    | 715                             |                 |
| OTHERS 💮                                                                 |                    |                                 |                 |
| Fuel Indicator Gauge                                                     |                    | Standard                        |                 |
| Front Tow Hook                                                           |                    | Standard                        |                 |
| Front & Rear Weights with std. Ballast                                   |                    | Front weights 30 Kg - 2 x 15 Kg |                 |
| Trailer Hitch                                                            |                    | Drawbar / Optional Towbar       |                 |
| ROPS                                                                     |                    | Yes                             |                 |
| OPTIONAL FEATURES                                                        | <b>h</b>           |                                 |                 |
| Cabin Option                                                             |                    | No                              |                 |
|                                                                          | Ty                 | res                             |                 |
| Radial Agri: Front   Rear                                                | Turf: Front   Rear | Ind: Front   Rear               | GALAXY PRO      |
| Front 6.5/80-12                                                          | 23x8.50-12         | 23x8.50-12                      | FRONT 220/55R12 |
| REAR 280/70 R18                                                          | 33x15.5-16.5       | 33x15.5-16.5                    | REAR 280/70R16  |
| Front loader<br>Data and specifications are subject to change without ar |                    | YES optional                    |                 |